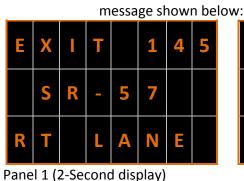

## Project 39-15-01 (PR-3 @ MP 144.1 to MP 149.24) Exit 145 Notification Signage for Westbound Traffic

Maintenance of Traffic Split 149.45

**Message Board** 

Located at MP 155.1 (5.6 miles prior to split). The Message Board displays the 2-panel