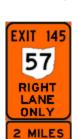

Panel 2 (2-Second display)

Mile Post 152.061st set of Notification Signs located 2 miles before the traffic splitLeft Side (4' by 6')Right Side (12' by 6')

Mile Post 151.172nd set of Notification Signs located 1 mile before the traffic splitLeft Side (4' by 6')Right Side (12' by 6')