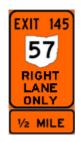

EXIT 145 EXIT 145 EXIT 145 To 57 RIGHT LANES NLY 1 MILE

Mile Post 150.58

 $\mathbf{3}_{rd}$  set of Notification Signs located  $\mathbf{1/2}$  mile before the traffic split

Left Side (4' by 6')