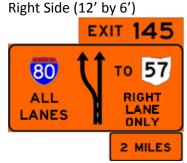

Panel 2 (2-Second display)

Mile Post 152.061st set of Notification Signs located 2 miles before the traffic splitLeft Side (4' by 6')Right Side (12' by 6')

Mile Post 151.172nd set of Notification Signs located 1 mile before the traffic splitLeft Side (4' by 6')Right Side (12' by 6')