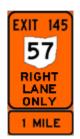

EXIT 145 EXIT 145 EXIT 145 To 57 RIGHT LANES NLY 1 MILE

Mile Post 150.58

 $\mathbf{3}_{rd}$  set of Notification Signs located  $\mathbf{1/2}$  mile before the traffic split

Left Side (4' by 6')