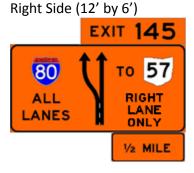

Panel 2 (2-Second display)

Mile Post 152.061st set of Notification Signs located 2 miles before the traffic splitLeft Side (4' by 6')Right Side (12' by 6')

Mile Post 151.172nd set of Notification Signs located 1 mile before the traffic splitLeft Side (4' by 6')Right Side (12' by 6')