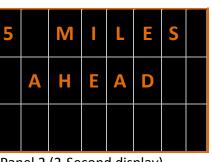

## Project 39-15-01 (PR-3 @ MP 144.1 to MP 149.24) Exit 145 Notification Signage for Westbound Traffic

Maintenance of Traffic Split 149.45

**Message Board** 

Located at MP 155.1 (5.6 miles prior to split). The Message Board displays the 2-panel