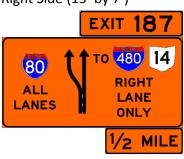

2 MILES

Mile Post 184.70

EXIT 187

2nd set of Notification Signs located 1 mile before the traffic split

Right Side (15' by 7')

EXIT 187 80 ALL LANES TO 480 14 RIGHT LANE ONLY 1 MILE

**3**rd set of Notification Signs located **1/2** mile before the traffic split 7') Right Side (15' by 7')

| EXIT            | 187         |
|-----------------|-------------|
| 480             | 14          |
| RIG<br>LA<br>ON | NE          |
| 1/2 N           | <b>IILE</b> |