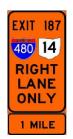

Panel 2 (2-Second display)

Mile Post 183.73 1st set of Notification Signs located 2 miles before the traffic split

Left Side (4' by 7')

Left Side (4' by 7')

| Right Side (1      | 5' by 7')                          |
|--------------------|------------------------------------|
|                    | EXIT 187                           |
| 80<br>ALL<br>LANES | TO 480 14<br>RIGHT<br>LANE<br>ONLY |
|                    | 2 MILES                            |

2 MILES

Mile Post 184.70

EXIT 187

2nd set of Notification Signs located 1 mile before the traffic split

Right Side (15' by 7')

EXIT 187 80 ALL LANES TO 480 14 RIGHT LANE ONLY 1 MILE

**3**rd set of Notification Signs located **1/2** mile before the traffic split 7') Right Side (15' by 7')