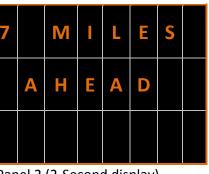

## Project 39-16-02 (PR-2 @ MP 186.3 to MP 191.1) Exit 187 Notification Signage for Westbound Traffic

Maintenance of Traffic Split 191.70

**Message Board** 

Located at MP **198.50** (**6.8** miles prior to split). The Message Board displays the 2-panel message shown below:

Panel 2 (2-Second display)

Mile Post 183.73 1st set of Notification Signs located 2 miles before the traffic split

Left Side (4' by 7')

Left Side (4' by 7')

| Right Side (1      | 5' by 7')                          |
|--------------------|------------------------------------|
|                    | EXIT 187                           |
| 80<br>ALL<br>LANES | TO 480 14<br>RIGHT<br>LANE<br>ONLY |
|                    | 2 MILES                            |