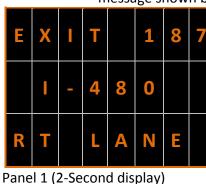

## Project 39-16-02 (PR-2 @ MP 186.3 to MP 191.1) Exit 187 Notification Signage for Westbound Traffic

Maintenance of Traffic Split 191.70

**Message Board** 

Located at MP **198.50** (**6.8** miles prior to split). The Message Board displays the 2-panel message shown below: