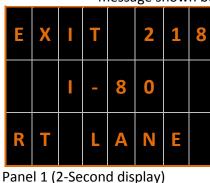

## Project 39-15-02 (PR-4 @ MP 216.1 to MP 221.26) **Exit 218 Notification Signage for Eastbound Traffic**

Maintenance of Traffic Split 215.90

**Message Board** 

Located at MP 206.9 (9 miles prior to split). The Message Board displays the 2-panel message shown below: