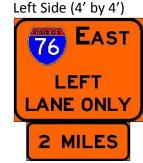

Mile Post 213.32 & 213.45

1st set of Notification Signs located 2 miles before the traffic split

Right Side (13' by 11') TOLL 76 80 LEFT RIGHT LANE LANE ONLY ONLY MILES

Mile Post 214.32 & 214.45 Left Side (4' by 4') Left Side (4' by 4') AST EAST 80 RIGHT LEFT ANE ONLY ANE ONLY MILE 1 1 MILE

2nd set of Notification Signs located 1 mile before the traffic split

80

RIGHT

LANE

ONLY

2 MILE

Mile Post 214.82 & 214.95 3rd set of Notification Signs located 1/2 mile before the traffic split Left Side (4' by 4') Left Side (4' by 4') Right Side (13' by 11') TOLL EAST LAST 80 76 RIGHT LEFT LEFT ANE ONLY ANE ONLY LANE ONLY 1/2 MILE 1/2 MILE