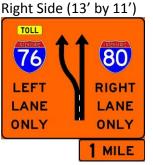

Mile Post 213.32 & 213.45

1st set of Notification Signs located 2 miles before the traffic split

Right Side (13' by 11') TOLL 76 80 LEFT RIGHT LANE LANE ONLY ONLY MILES

Mile Post 214.32 & 214.45 Left Side (4' by 4') Left Side (4' by 4') AST EAST 80 RIGHT LEFT ANE ONLY ANE ONLY MILE 1 1 MILE