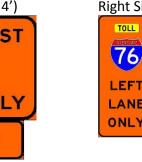

Mile Post 213.32 & 213.45

1st set of Notification Signs located 2 miles before the traffic split

Right Side (13' by 11') TOLL 76 80 LEFT RIGHT LANE LANE ONLY ONLY MILES

Mile Post 214.32 & 214.45 Left Side (4' by 4') Left Side (4' by 4') AST EAST 80 RIGHT LEFT ANE ONLY ANE ONLY MILE 1 1 MILE