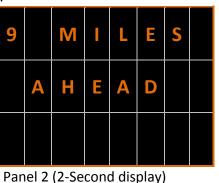

## Project 39-15-02 (PR-4 @ MP 216.1 to MP 221.26) **Exit 218 Notification Signage for Eastbound Traffic**

Maintenance of Traffic Split 215.90

**Message Board** 

Located at MP 206.9 (9 miles prior to split). The Message Board displays the 2-panel message shown below: