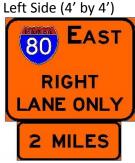

Mile Post 213.32 & 213.45

1st set of Notification Signs located 2 miles before the traffic split

Right Side (13' by 11') TOLL 76 80 LEFT RIGHT LANE LANE ONLY ONLY MILES

Mile Post 214.32 & 214.45 Left Side (4' by 4') Left Side (4' by 4') AST EAST 80 RIGHT LEFT ANE ONLY ANE ONLY MILE 1 1 MILE

2nd set of Notification Signs located 1 mile before the traffic split

80

RIGHT

LANE

ONLY

2 MILE

Mile Post 214.82 & 214.95 3rd set of Notification Signs located 1/2 mile before the traffic split Left Side (4' by 4') Left Side (4' by 4') Right Side (13' by 11') TOLL EAST LAST 80 76 RIGHT LEFT LEFT ANE ONLY ANE ONLY LANE ONLY 1/2 MILE 1/2 MILE