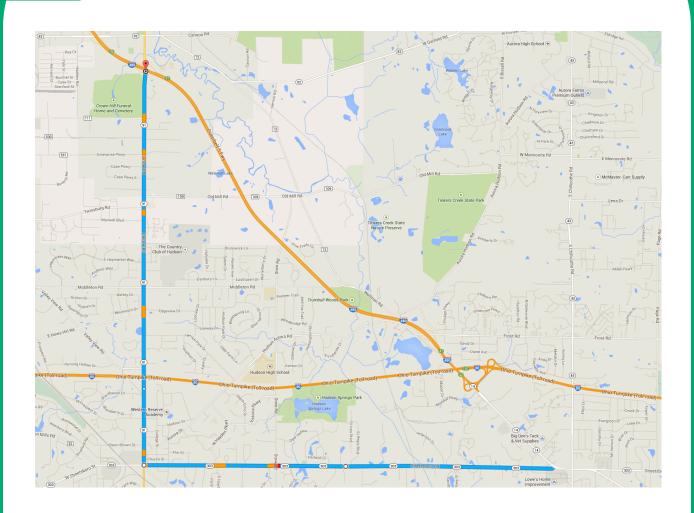

### Emergency bridge repairs to be performed this weekend at SR 14

**BEREA** (Sept. 17, 2014) – An emergency repair on the Ohio Turnpike bridge at Exit 187 over State Route 14 in Portage County will begin at 6:00 a.m. on Saturday, Sept. 20. As a result, State Route 14 (Interstate-480) westbound will **CLOSE** at the Turnpike ramp and remain closed until 5:00 a.m. on Monday, Sept. 22.

The repairs are necessary for public safety as a result of heavy damage sustained to a steel beam when a commercial vehicle struck it on Aug. 22.

DETOUR: Westbound State Route 14/I-480 traffic will be detoured prior to the bridge repair site via State Route 303 and State Route 91.

# Westbound SR.14/I-480 Detour

**DETOUR:** Westbound SR.14/I-480 traffic will be detoured via SR. 303 West, to SR.91 North, back to I-480 West.