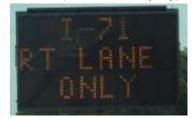

Panel 1 (2-Second display)

Panel 2 (2-Second display)

Mile Post 156.9 - 1<sup>st</sup> set of Notification Signs located 2 miles before the traffic split Left Side (4' by 6')

Right Side (10' by 6')

Mile Post 157.8 – 2<sup>nd</sup> set of Notification Signs located 1 mile before the traffic split Left Side (4' by 6') Right Side (10' by 6')