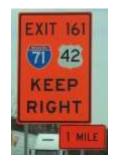

Panel 1 (2-Second display)

Panel 2 (2-Second display)

Mile Post 156.9 - 1<sup>st</sup> set of Notification Signs located 2 miles before the traffic split Left Side (4' by 6')

Right Side (10' by 6')

Mile Post 157.8 – 2<sup>nd</sup> set of Notification Signs located 1 mile before the traffic split Left Side (4' by 6') Right Side (10' by 6')