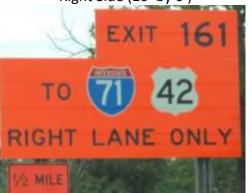

Mile Post 158.4 - 3<sup>rd</sup> set of Notification Signs located 1/2 mile before the traffic split Left Side (4' by 6') Right Side (10' by 6')