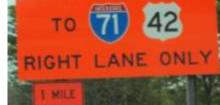

Panel 1 (2-Second display)

Panel 2 (2-Second display)

Mile Post 156.9 - 1<sup>st</sup> set of Notification Signs located 2 miles before the traffic split Left Side (4' by 6')

Right Side (10' by 6')

Mile Post 157.8 – 2<sup>nd</sup> set of Notification Signs located 1 mile before the traffic split Left Side (4' by 6') Right Side (10' by 6')