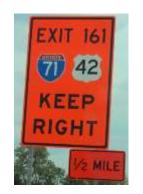

Mile Post 158.4 - 3<sup>rd</sup> set of Notification Signs located 1/2 mile before the traffic split Left Side (4' by 6') Right Side (10' by 6')