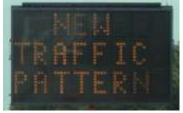

## Project 39-14-02 (PR-2 @ MP 159.8 to MP 164.8) Exit 161 Notification Signage for Eastbound Traffic

2 Message Boards - Located at MP 149 (10.5 miles prior to split) and MP 155 (4.5 miles prior to split) Each Message Board displays the 2-panel message shown below: