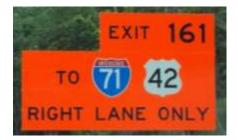

Panel 1 (2-Second display)

Panel 2 (2-Second display)

Mile Post 156.9 - 1<sup>st</sup> set of Notification Signs located 2 miles before the traffic split Left Side (4' by 6')

Right Side (10' by 6')

Mile Post 157.8 – 2<sup>nd</sup> set of Notification Signs located 1 mile before the traffic split Left Side (4' by 6') Right Side (10' by 6')