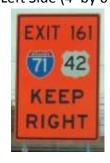

Panel 1 (2-Second display)

Panel 2 (2-Second display)

Mile Post 156.9 - 1<sup>st</sup> set of Notification Signs located 2 miles before the traffic split Left Side (4' by 6')

Right Side (10' by 6')

Mile Post 157.8 – 2<sup>nd</sup> set of Notification Signs located 1 mile before the traffic split Left Side (4' by 6') Right Side (10' by 6')