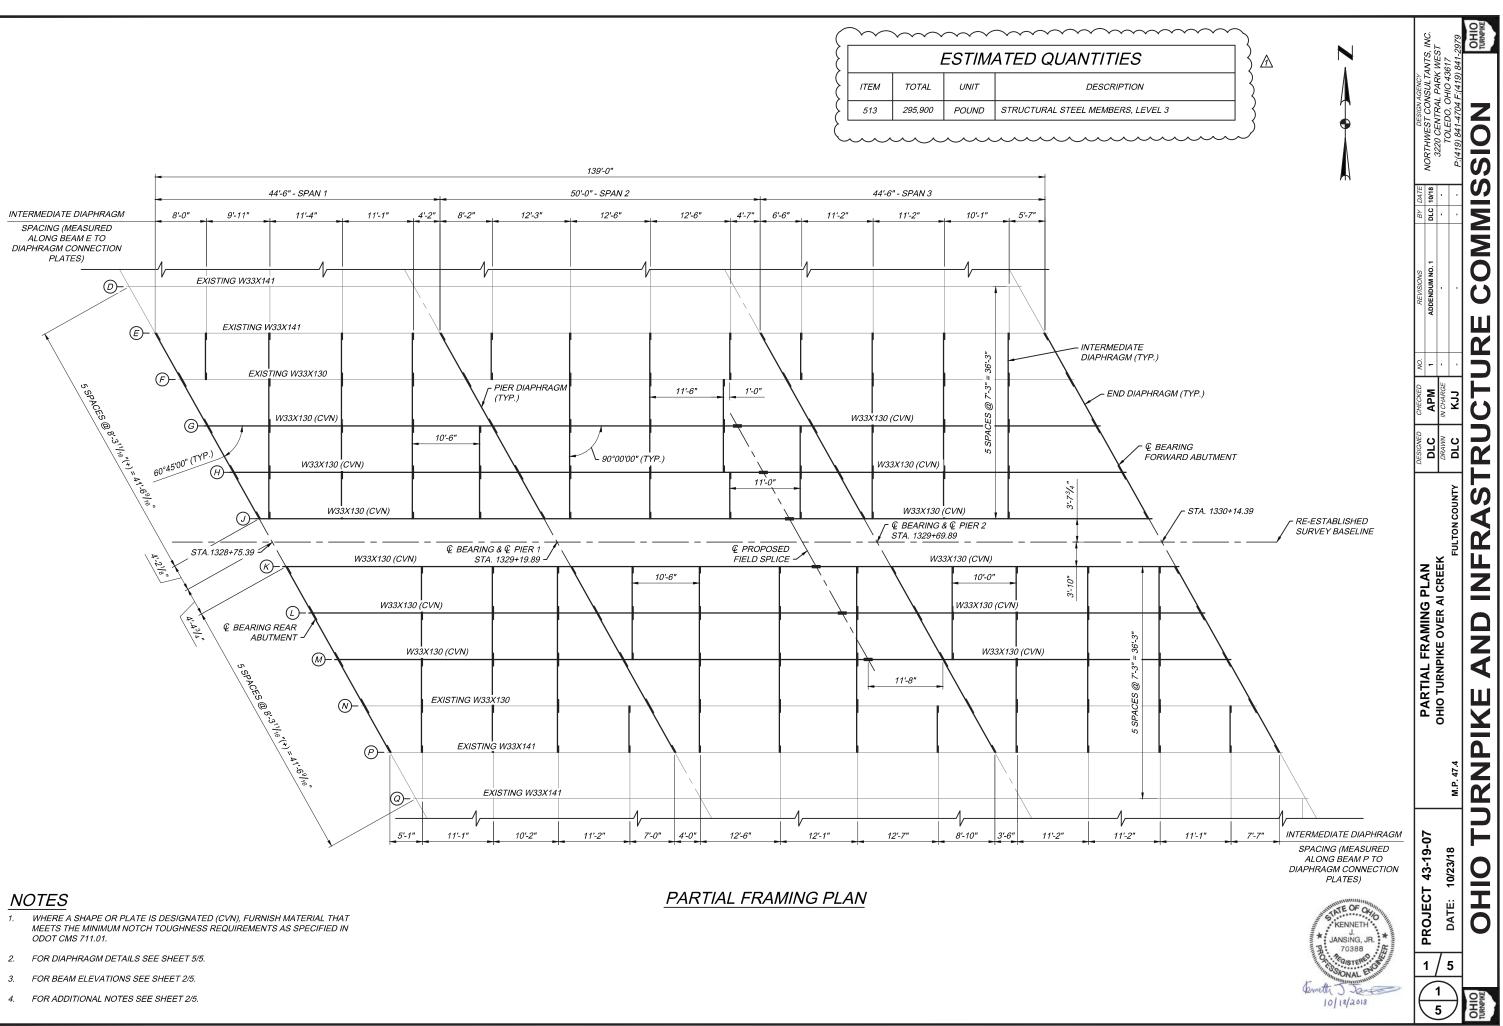

# Q#3 On sheet 5/5 of the plans, End Diaphragm Detail and Detail B, On the End Diaphragm Detail it is calling out both an MC18 x 42.7# and a W18 x 50# member. Detail B is also calling out a W18. Which is correct?

- A#3 Plan Sheet 5 of 5 is revised through this Addendum No. 1 from a W18 x 50 to specify MC18 x 42.7 on both respective details. In addition, all other plan sheets are revised through this Addendum to correct other items. Thus, the enclosed Plan Sheets 1 through 5 dated 10/23/18 are substituted for those dated 10/19/18 that were attached to the original invitation to bid.
- Q#4 The Notice to Bidders states The Small Business Enterprise Goal (including DBE and EDGE) is waived. Can we assume all requirements and forms outlined in the Instructions to Bidders Item 11 pages 11a through 11h will not be required for submission.

### **MODIFIED CONTRACT DOCUMENTS**

With this Addendum No. 1, the Commission substitutes the enclosed material for the following Contract Documents:

ADDENDUM NO. 1 BID INVITATION NO. 4325 PAGE 4

Plan Sheets: 1, 2, 3, 4 and 5 of 5 with additions and deletions to the Plan Drawings are called out with a cloud and marked with a revision triangle as thus: