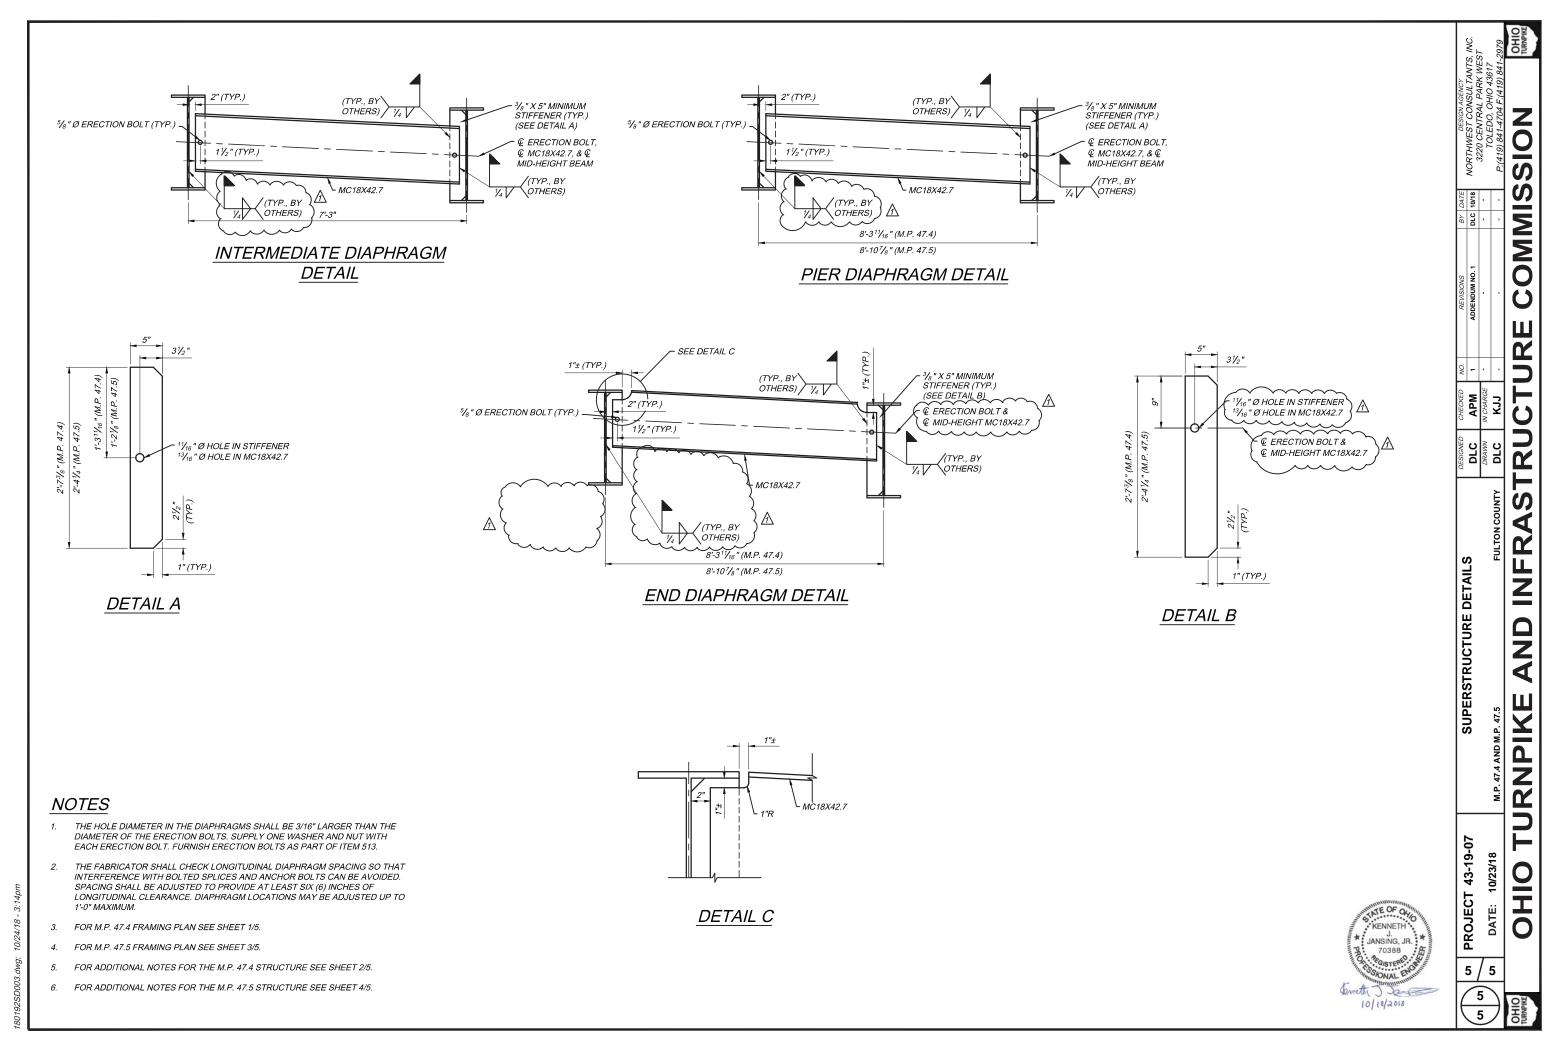

# Q#3 On sheet 5/5 of the plans, End Diaphragm Detail and Detail B, On the End Diaphragm Detail it is calling out both an MC18 x 42.7# and a W18 x 50# member. Detail B is also calling out a W18. Which is correct?

- A#3 Plan Sheet 5 of 5 is revised through this Addendum No. 1 from a W18 x 50 to specify MC18 x 42.7 on both respective details. In addition, all other plan sheets are revised through this Addendum to correct other items. Thus, the enclosed Plan Sheets 1 through 5 dated 10/23/18 are substituted for those dated 10/19/18 that were attached to the original invitation to bid.
- Q#4 The Notice to Bidders states The Small Business Enterprise Goal (including DBE and EDGE) is waived. Can we assume all requirements and forms outlined in the Instructions to Bidders Item 11 pages 11a through 11h will not be required for submission.