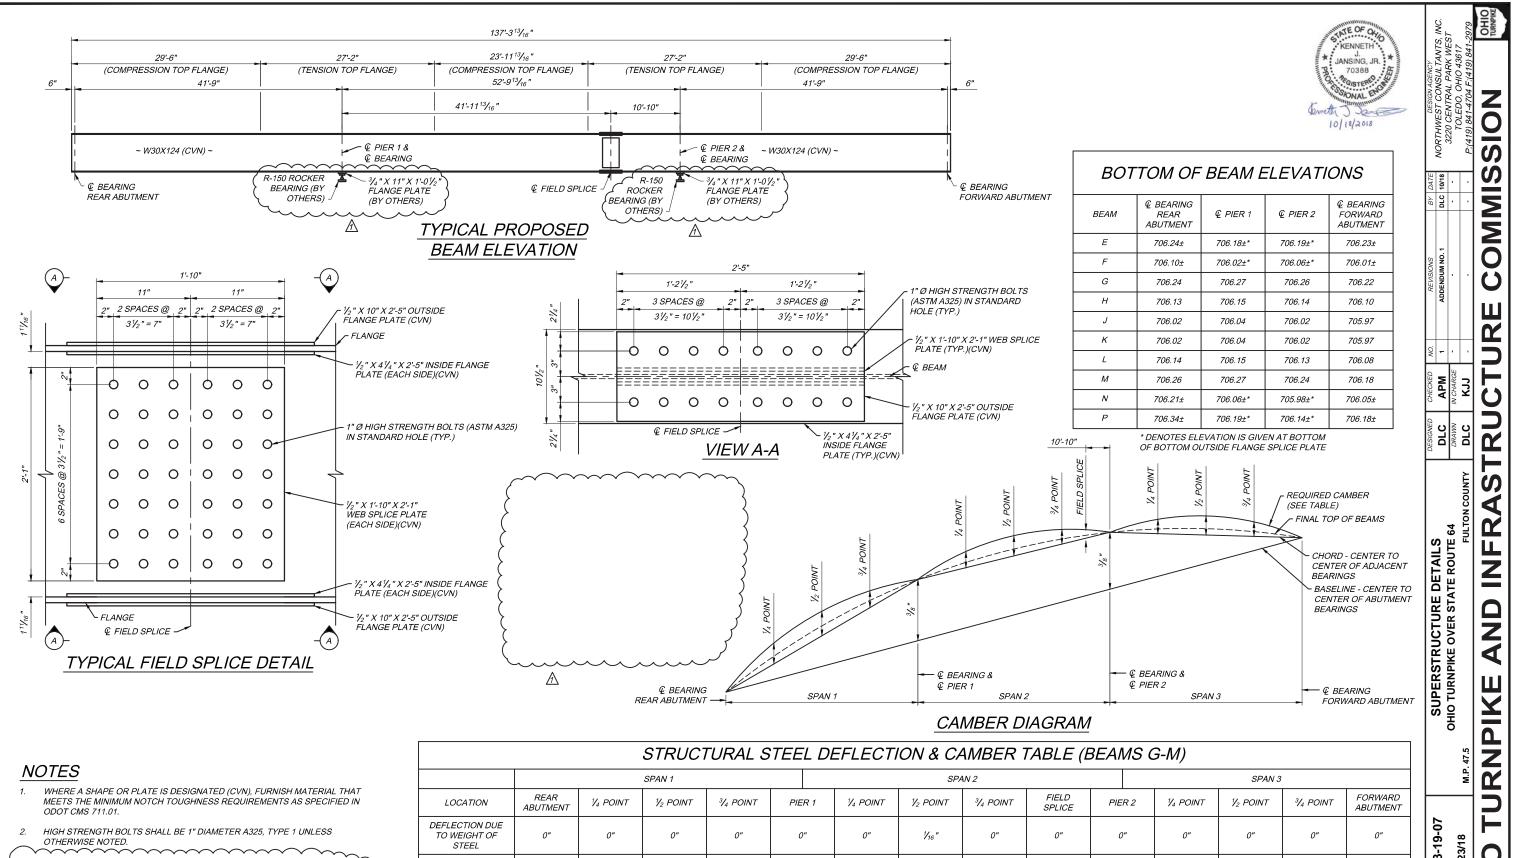

### **MODIFIED CONTRACT DOCUMENTS**

With this Addendum No. 1, the Commission substitutes the enclosed material for the following Contract Documents:

ADDENDUM NO. 1 BID INVITATION NO. 4325 PAGE 4

Plan Sheets: 1, 2, 3, 4 and 5 of 5 with additions and deletions to the Plan Drawings are called out with a cloud and marked with a revision triangle as thus:

1/8"

0"

1/8"

| NOTE | = |
|------|---|
|------|---|

SEE SHEET 3/5 FOR FRAMING PLAN. 3

FOR STEEL SURFACES SPECIFIED TO BE COATED ACCORDING TO SP 514, APPLY A PRIME COAT IN THE SHOP IN ACCORDANCE WITH SP 514

1/16"

0"

1/16"

0"

0"

0"

STRUCTURAL STEEL SHALL BE ASTM A709 GRADE 50.

 $\mathbb{A}$ 