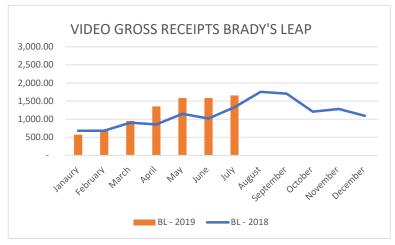

#### **REVISED APPENDIX III**

This [revised] Appendix III breaks out video games only, for which the RFP is issued. The previous information rolled up additional sales from (Penny presses, bulk vending, massage chairs, etc.) into the total

Issued by the Ohio Turnpike and Infrastructure Commission through Jennifer Stueber, General Counsel.

Jennifer Stueber Date

|                   | Janaury  | February | March    | April    | May      | June     | July     | August   | September | October  | November | December |
|-------------------|----------|----------|----------|----------|----------|----------|----------|----------|-----------|----------|----------|----------|
| BL - 2018         | 681.00   | 680.50   | 903.25   | 852.75   | 1,148.25 | 1,019.25 | 1,328.50 | 1,755.50 | 1,705.50  | 1,205.75 | 1,281.00 | 1,092.75 |
| BL - 2019         | 570.00   | 704.25   | 951.75   | 1,351.75 | 1,588.00 | 1,588.00 | 1,657.00 |          |           |          |          |          |
|                   | Janaury  | February | March    | April    | May      | June     | July     | August   | September | October  | November | December |
| PO - 2018         | 906.00   | 898.00   | 1,214.25 | 1,411.75 | 2,378.75 | 2,207.75 | 2,458.00 | 2,231.00 | 1,480.25  | 1,322.00 | 1,387.00 | 1,696.25 |
| PO - 2019         | 805.00   | 862.25   | 1,113.75 | 1,887.50 | 2,078.25 | 2,078.25 | 2,412.75 |          |           |          |          |          |
|                   | Janaury  | February | March    | April    | May      | June     | July     | August   | September | October  | November | December |
| 2018 TOTAL        | 1,587.00 | 1,578.50 | 2,117.50 | 2,264.50 | 3,527.00 | 3,227.00 | 3,786.50 | 3,986.50 | 3,185.75  | 2,527.75 | 2,668.00 | 2,789.00 |
| <b>2019 TOTAL</b> | 1,375.00 | 1,566.50 | 2,065.50 | 3,239.25 | 3,666.25 | 3,666.25 | 4,069.75 |          |           |          |          |          |

APPENDIX III Rev. 2019\_08\_20