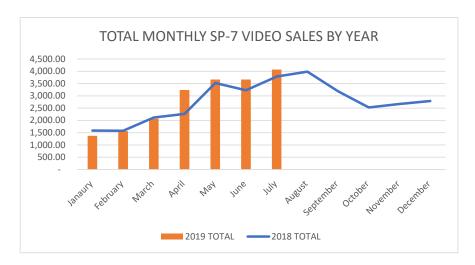

#### **REVISED APPENDIX III**

This [revised] Appendix III breaks out video games only, for which the RFP is issued. The previous information rolled up additional sales from (Penny presses, bulk vending, massage chairs, etc.) into the total

Issued by the Ohio Turnpike and Infrastructure Commission through Jennifer Stueber, General Counsel.

Jennifer Stueber Date

|                   | Janaury  | February | March    | April    | May      | June     | July     | August   | September | October  | November | December |
|-------------------|----------|----------|----------|----------|----------|----------|----------|----------|-----------|----------|----------|----------|
| BL - 2018         | 681.00   | 680.50   | 903.25   | 852.75   | 1,148.25 | 1,019.25 | 1,328.50 | 1,755.50 | 1,705.50  | 1,205.75 | 1,281.00 | 1,092.75 |
| BL - 2019         | 570.00   | 704.25   | 951.75   | 1,351.75 | 1,588.00 | 1,588.00 | 1,657.00 |          |           |          |          |          |
|                   | Janaury  | February | March    | April    | May      | June     | July     | August   | September | October  | November | December |
| PO - 2018         | 906.00   | 898.00   | 1,214.25 | 1,411.75 | 2,378.75 | 2,207.75 | 2,458.00 | 2,231.00 | 1,480.25  | 1,322.00 | 1,387.00 | 1,696.25 |
| PO - 2019         | 805.00   | 862.25   | 1,113.75 | 1,887.50 | 2,078.25 | 2,078.25 | 2,412.75 |          |           |          |          |          |
|                   | Janaury  | February | March    | April    | May      | June     | July     | August   | September | October  | November | December |
| 2018 TOTAL        | 1,587.00 | 1,578.50 | 2,117.50 | 2,264.50 | 3,527.00 | 3,227.00 | 3,786.50 | 3,986.50 | 3,185.75  | 2,527.75 | 2,668.00 | 2,789.00 |
| <b>2019 TOTAL</b> | 1,375.00 | 1,566.50 | 2,065.50 | 3,239.25 | 3,666.25 | 3,666.25 | 4,069.75 |          |           |          |          |          |

APPENDIX III Rev. 2019\_08\_20