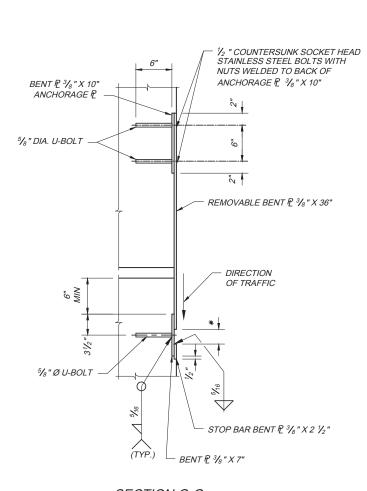

#### NOTES:

- 1. THE SPLIT EXTRUSION SHOWN IS A NORMAL EXTRUSION WHICH HAS BEEN MODIFIED. AT JOINT UPTURNS, ESPECIALLY ON SKEWED BRIDGE DECKS, THE USE OF SPLIT EXTRUSIONS MAY BE NECESSARY TO ENSURE GOOD SEAL INSTALLATION. ON SHOP DRAWINGS, WHERE THE SPLIT EXTRUSION IS NOT USED, THE SEAL MANUFACTURER OR HIS AGENT WARRANTS TO THE CHIEF ENGINEER THAT THE FURNISHED CONFIGURATION WILL PROVIDE FOR READY INSTALLATION AND REPLACEMENT OF THE SEAL.
- 2. <u>SECTION F-F & G-G</u> THE BENT STEEL PLATES SHALL BE A-36 STEEL, GALVANIZED IN ACCORDANCE WITH 711.02.

## SECTION G-G

\* DIMENSION SET EQUAL TO JOINT OPENING AT TIME OF INSTALLATION

0

0

Ó

2017

20,

OCTOBER