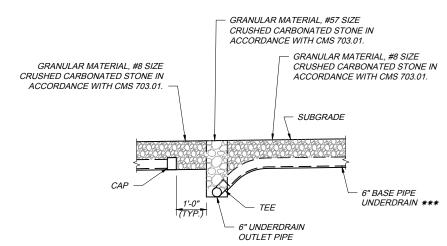

<u>MEDIAN / 3RD LANE DETAIL</u> (END OF RUN - CONNECTION TO MEDIAN INLET)

<u>SECTION A-A</u> \*\*\* (END OF RUN - CONNECTION TO 6" UNDERDRAIN OUTLET PIPE)

<u>SECTION B-B</u> \*\*\*

(END OF RUN - CONNECTION TO 6" UNDERDRAIN OUTLET PIPE)