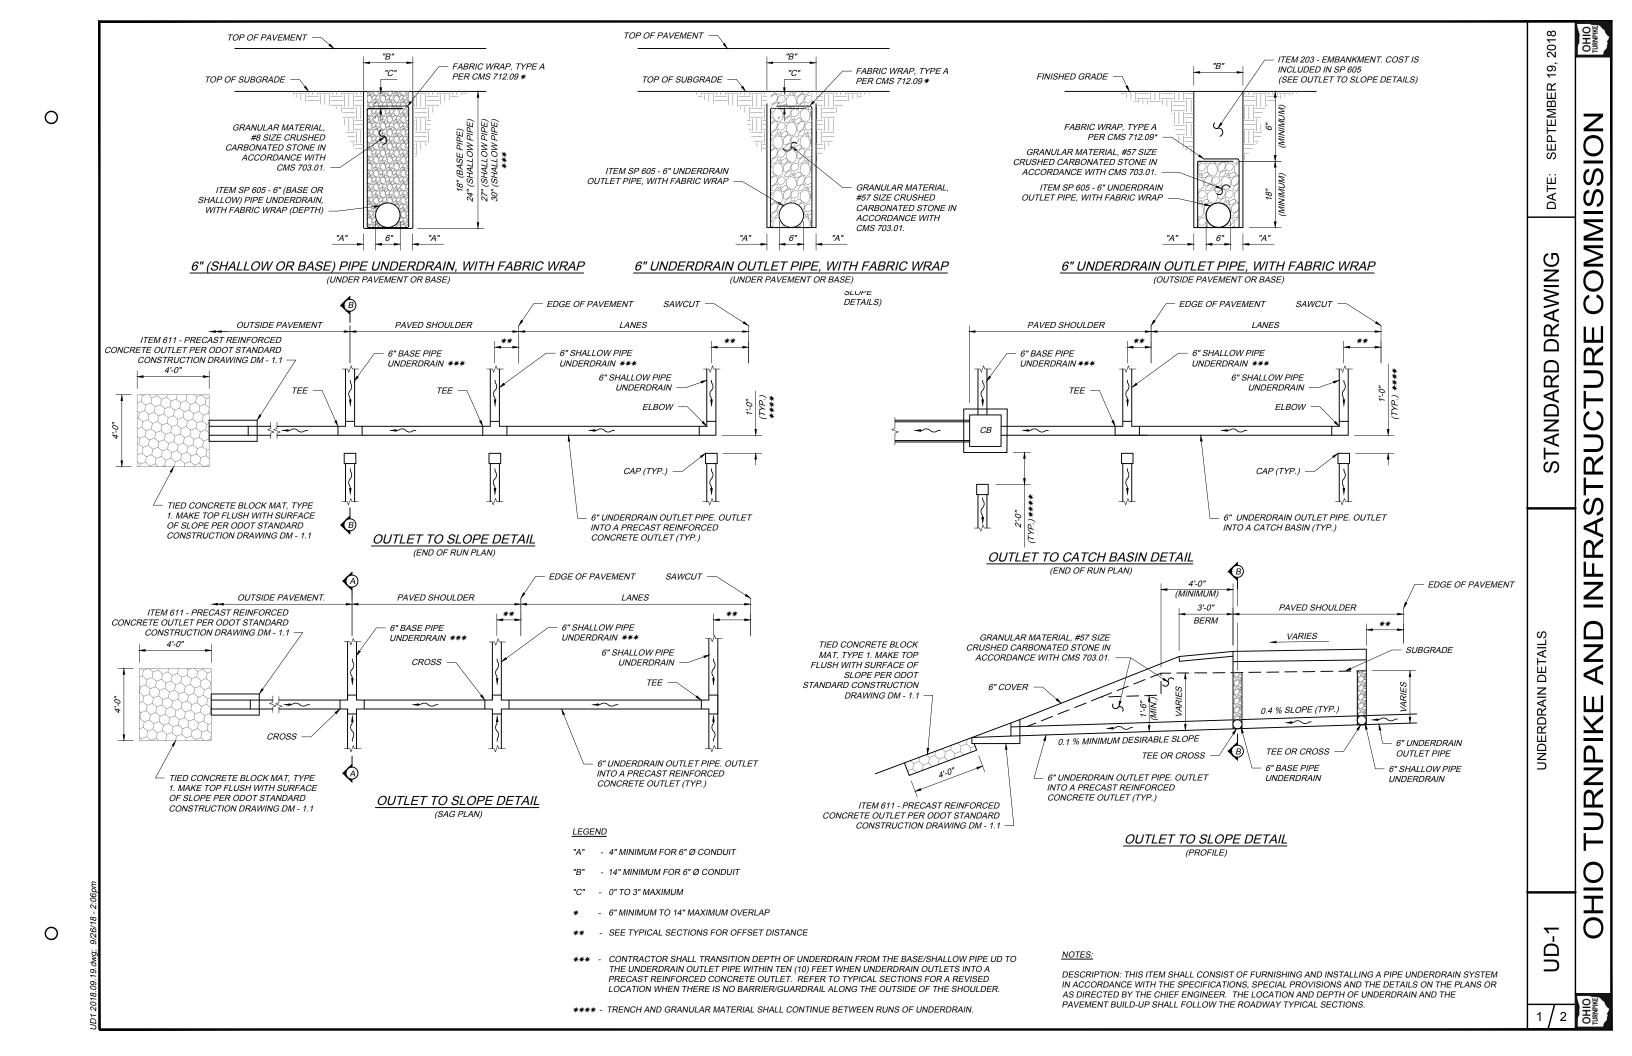

GOHIO TURNPIKE

SEE TYPICAL SECTIONS
FOR DIMENSIONS

PAVED SHOULDER

CAP (TYP.)

CAP (TYP.)

CAP (TYP.)

CAP (TYP.)

FOR UNDERDRAIN \*\*\*

NOTES:

FOR NOTES AND LEGEND, SEE SHEET 1 OF 2.

18.09.19.dwg; 9/26/18 - 2:07p

0

0

2 / 2