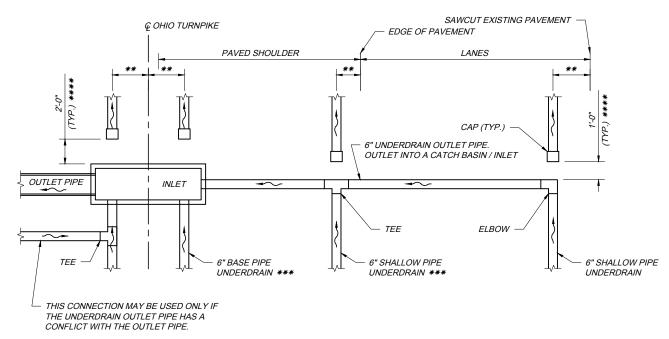

OUTLET PIPE

OUTLET PIPE

OUTLET INTO A CATCH BASIN.

THIS CONNECTION MAY BE USED ONLY IF
THE UNDERDRAIN OUTLET PIPE HAS A
CONFLICT WITH THE OUTLET PIPE.

MEDIAN / 3RD LANE DETAIL
(END OF RUN - CONNECTION TO CATCH BASIN)