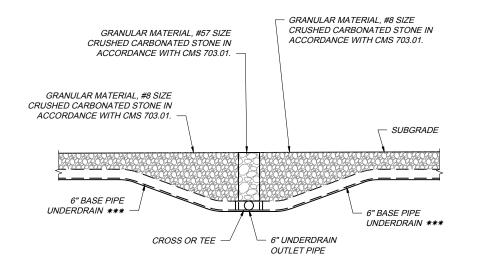

<u>MEDIAN / 3RD LANE DETAIL</u> (END OF RUN - CONNECTION TO MEDIAN INLET)

<u>SECTION A-A</u> \*\*\* (END OF RUN - CONNECTION TO 6" UNDERDRAIN OUTLET PIPE)

<u>SECTION B-B</u> \*\*\*

(END OF RUN - CONNECTION TO 6" UNDERDRAIN OUTLET PIPE)